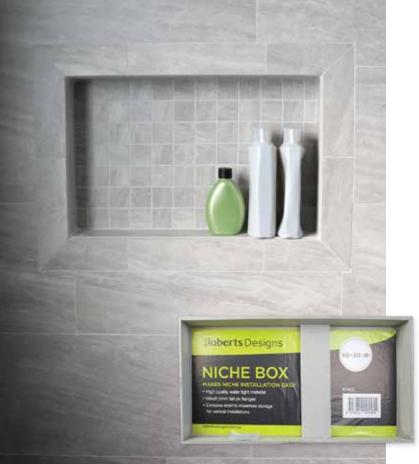

# BATHROOM NICHE BOX

### A BATHROOM NICHE DESIGNED FOR THE PROFESSIONAL

Save time and money with this easy to install product that ensures a professional finish.

- In-built 2mm fall on two flanges
- High quality watertight material

#### SINGLE

- 332mm x 372mm x 90mm (RD600)
- 432mm x 372mm x 90mm (RD601)
- 632mm x 332mm x 90mm (RD602)\*