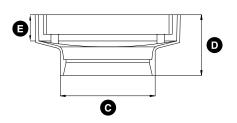

#### **TILE INSERT DRAIN: 100MM**

| PART NO. | ITEM                                  | SIZE (DIAMETER) | Α     | В     | С    | D    | E    |
|----------|---------------------------------------|-----------------|-------|-------|------|------|------|
| RDXT994  | Antique Brass Tile Insert Drain       | 100mm outlet    | 115mm | 115mm | 95mm | 48mm | 20mm |
| RDXT992  | Matte Black Tile Insert Drain         | 100mm outlet    | 115mm | 115mm | 95mm | 48mm | 20mm |
| RDXT988  | Chrome Plated Brass Tile Insert Drain | 100mm outlet    | 115mm | 115mm | 95mm | 48mm | 20mm |
| RDXT999  | Matte Gold Tile Insert Drain          | 100mm outlet    | 115mm | 115mm | 95mm | 48mm | 20mm |

#### **TILE INSERT DRAIN: 80MM**

| PART NO. | ITEM                                  | SIZE (DIAMETER) | Α     | В     | С    | D    | E    |
|----------|---------------------------------------|-----------------|-------|-------|------|------|------|
| RDXT995  | Antique Brass Tile Insert Drain       | 80mm outlet     | 100mm | 100mm | 75mm | 44mm | 19mm |
| RDXT993  | Matte Black Tile Insert Drain         | 80mm outlet     | 100mm | 100mm | 75mm | 44mm | 19mm |
| RDXT989  | Chrome Plated Brass Tile Insert Drain | 80mm outlet     | 100mm | 100mm | 75mm | 44mm | 19mm |
| RDXT998  | Matte Gold Tile Insert Drain          | 80mm outlet     | 100mm | 100mm | 75mm | 44mm | 19mm |
|          |                                       |                 |       |       |      |      |      |

#### **TILE INSERT DRAIN: 50MM**

| PART NO. | ITEM                                  | SIZE (DIAMETER) | Α     | В     | С    | D    | E    |
|----------|---------------------------------------|-----------------|-------|-------|------|------|------|
| RDXT996  | Antique Brass Tile Insert Drain       | 50mm outlet     | 100mm | 100mm | 45mm | 44mm | 19mm |
| RDXT997  | Matte Black Tile Insert Drain         | 50mm outlet     | 100mm | 100mm | 45mm | 44mm | 19mm |
| RDXT979  | Chrome Plated Brass Tile Insert Drain | 50mm outlet     | 100mm | 100mm | 45mm | 44mm | 19mm |