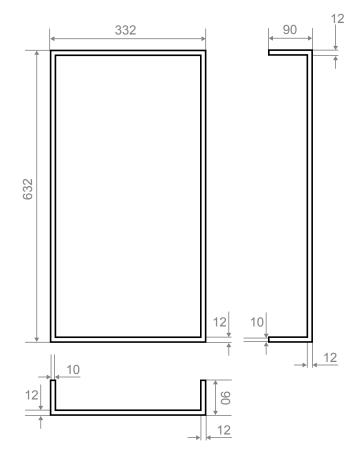

### **NICHE BOX**

| RD602   | Niche Box (Comes with Shelf) | 632 x 332 x 90mm | 1 |
|---------|------------------------------|------------------|---|
| RD602pk | Niche Box (Comes with Shelf) | 632 x 332 x 90mm | 3 |