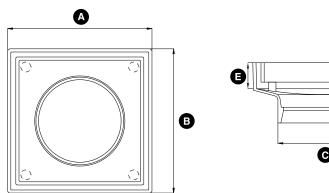

#### **SQUARE FLOOR GRATES**

| PART NO. | ITEM                                   | SIZE (DIAMETER)         | Α     | В     | С     | D    |
|----------|----------------------------------------|-------------------------|-------|-------|-------|------|
| RDXD1022 | Antique Brass Square Floor Grate       | 50mm outlet             | 60mm  | 60mm  | 45mm  | 21mm |
| RDXD1018 | Matte Black Square Floor Grate         | 50mm outlet             | 60mm  | 60mm  | 45mm  | 21mm |
| RDXD1014 | Chrome Plated Brass Square Floor Grate | 50mm outlet             | 60mm  | 60mm  | 45mm  | 21mm |
| RDXD1009 | Matte Black Square Floor Grate         | 80mm outlet             | 85mm  | 85mm  | 75mm  | 21mm |
| RDXD1008 | Chrome Plated Brass Square Floor Grate | 80mm outlet             | 85mm  | 85mm  | 75mm  | 21mm |
| RDXD1023 | Matte Gold Square Floor Grate          | 80mm outlet             | 85mm  | 85mm  | 75mm  | 21mm |
| RDXD1011 | Chrome Plated Brass Square Floor Grate | 80mm outlet long collar | 88mm  | 88mm  | 75mm  | 49mm |
| RDXD1016 | Matte Black Square Floor Grate         | 80mm outlet long collar | 88mm  | 88mm  | 75mm  | 49mm |
| RDXD1017 | Matte Black Square Floor Grate         | 100mm outlet            | 110mm | 110mm | 100mm | 21mm |
| RDXD1012 | Chrome Plated Brass Square Floor Grate | 100mm outlet            | 110mm | 110mm | 100mm | 21mm |
| RDXD1024 | Matte Gold Square Floor Grate          | 100mm outlet            | 110mm | 110mm | 100mm | 21mm |

#### **TILE INSERT DRAIN: 100MM**

| PART NO. | ITEM                                  | SIZE (DIAMETER) | Α     | В     | С    | D    | E    |
|----------|---------------------------------------|-----------------|-------|-------|------|------|------|
| RDXT994  | Antique Brass Tile Insert Drain       | 100mm outlet    | 115mm | 115mm | 95mm | 48mm | 20mm |
| RDXT992  | Matte Black Tile Insert Drain         | 100mm outlet    | 115mm | 115mm | 95mm | 48mm | 20mm |
| RDXT988  | Chrome Plated Brass Tile Insert Drain | 100mm outlet    | 115mm | 115mm | 95mm | 48mm | 20mm |
| RDXT999  | Matte Gold Tile Insert Drain          | 100mm outlet    | 115mm | 115mm | 95mm | 48mm | 20mm |

#### **TILE INSERT DRAIN: 80MM**

| PART NO. | ITEM                                  | SIZE (DIAMETER) | Α     | В     | С    | D    | E    |
|----------|---------------------------------------|-----------------|-------|-------|------|------|------|
| RDXT995  | Antique Brass Tile Insert Drain       | 80mm outlet     | 100mm | 100mm | 75mm | 44mm | 19mm |
| RDXT993  | Matte Black Tile Insert Drain         | 80mm outlet     | 100mm | 100mm | 75mm | 44mm | 19mm |
| RDXT989  | Chrome Plated Brass Tile Insert Drain | 80mm outlet     | 100mm | 100mm | 75mm | 44mm | 19mm |
| RDXT998  | Matte Gold Tile Insert Drain          | 80mm outlet     | 100mm | 100mm | 75mm | 44mm | 19mm |
|          |                                       |                 |       |       |      |      |      |

#### **TILE INSERT DRAIN: 50MM**

| PART NO. | ITEM                                  | SIZE (DIAMETER) | Α     | В     | С    | D    | E    |
|----------|---------------------------------------|-----------------|-------|-------|------|------|------|
| RDXT996  | Antique Brass Tile Insert Drain       | 50mm outlet     | 100mm | 100mm | 45mm | 44mm | 19mm |
| RDXT997  | Matte Black Tile Insert Drain         | 50mm outlet     | 100mm | 100mm | 45mm | 44mm | 19mm |
| RDXT979  | Chrome Plated Brass Tile Insert Drain | 50mm outlet     | 100mm | 100mm | 45mm | 44mm | 19mm |