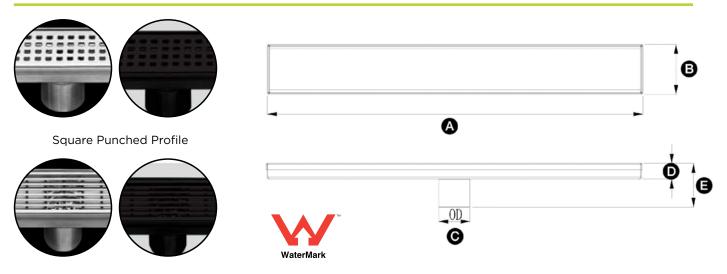

### **FLOOR GRATES**

### **FLOOR GRATES**

Strip Punched Profile

Tile Insert Profile

| Item                   | ΑxΒ            | С    | Item Code: Stainless Steel | Item Code: Matte Black | Item Code: Matte Gold |
|------------------------|----------------|------|----------------------------|------------------------|-----------------------|
| Square Punched Profile | 70mm x 800mm   | 50mm | RDXD1054                   | RDXD1073               |                       |
| Tile Insert Profile    | 70mm x 800mm   | 50mm | RDXD1061                   | RDXD1065               | RDXD1093              |
| Strip Punched Profile  | 70mm x 800mm   | 50mm | RDXD1059                   | RDXD1069               |                       |
| Square Punched Profile | 70mm x 900mm   | 50mm | RDXD1051                   | RDXD1074               |                       |
| Tile Insert Profile    | 70mm x 900mm   | 50mm | RDXD1062                   | RDXD1066               | RDXD1094              |
| Strip Punched Profile  | 70mm x 900mm   | 50mm | RDXD1056                   | RDXD1070               |                       |
| Square Punched Profile | 70mm x 1200mm  | 50mm | RDXD1052                   | RDXD1075               |                       |
| Tile Insert Profile    | 70mm x 1200mm  | 50mm | RDXD1063                   | RDXD1067               | RDXD1095              |
| Strip Punched Profile  | 70mm x 1200mm  | 50mm | RDXD1057                   | RDXD1071               |                       |
| Square Punched Profile | 70mm x 1500mm  | 50mm | RDXD1053                   | RDXD1076               |                       |
| Tile Insert Profile    | 70mm x 1500mm  | 50mm | RDXD1064                   | RDXD1068               |                       |
| Strip Punched Profile  | 70mm x 1500mm  | 50mm | RDXD1058                   | RDXD1072               |                       |
| Tile Insert Profile    | 100mm x 800mm  | 80mm | RDXD1077                   | RDXD1081               | RDXD1096              |
| Strip Punched Profile  | 100mm x 800mm  | 80mm | RDXD1085                   | RDXD1089               |                       |
| Tile Insert Profile    | 100mm x 900mm  | 80mm | RDXD1078                   | RDXD1082               | RDXD1097              |
| Strip Punched Profile  | 100mm x 900mm  | 80mm | RDXD1086                   | RDXD1090               |                       |
| Tile Insert Profile    | 100mm x 1200mm | 80mm | RDXD1079                   | RDXD1083               | RDXD1098              |
| Strip Punched Profile  | 100mm x 1200mm | 80mm | RDXD1087                   | RDXD1091               |                       |
| Tile Insert Profile    | 100mm x 1500mm | 80mm | RDXD1080                   | RDXD1084               |                       |
| Strip Punched Profile  | 100mm x 1500mm | 80mm | RDXD1088                   | RDXD1092               |                       |