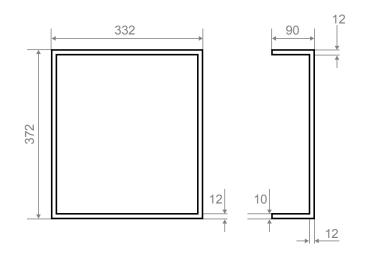

#### **NICHE BOX**

| RD600   | Niche Box | 332 x 372 x 90mm | 1 |
|---------|-----------|------------------|---|
| RD600pk | Niche Box | 332 x 372 x 90mm | 3 |

| RD601   | Niche Box | 432 x 372 x 90mm | 1 |
|---------|-----------|------------------|---|
| RD601pk | Niche Box | 432 x 372 x 90mm | 3 |