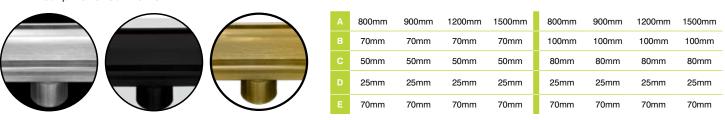

### **FLOOR GRATES**

Strip Punched Profile

Tile Insert Profile

| Item                   | ΑxΒ            | С    | Item Code: Stainless Steel | Item Code: Matte Black | Item Code: Matte Gold |
|------------------------|----------------|------|----------------------------|------------------------|-----------------------|
| Square Punched Profile | 70mm x 800mm   | 50mm | RDXD1054                   | RDXD1073               |                       |
| Tile Insert Profile    | 70mm x 800mm   | 50mm | RDXD1061                   | RDXD1065               | RDXD1093              |
| Strip Punched Profile  | 70mm x 800mm   | 50mm | RDXD1059                   | RDXD1069               |                       |
| Square Punched Profile | 70mm x 900mm   | 50mm | RDXD1051                   | RDXD1074               |                       |
| Tile Insert Profile    | 70mm x 900mm   | 50mm | RDXD1062                   | RDXD1066               | RDXD1094              |
| Strip Punched Profile  | 70mm x 900mm   | 50mm | RDXD1056                   | RDXD1070               |                       |
| Square Punched Profile | 70mm x 1200mm  | 50mm | RDXD1052                   | RDXD1075               |                       |
| Tile Insert Profile    | 70mm x 1200mm  | 50mm | RDXD1063                   | RDXD1067               | RDXD1095              |
| Strip Punched Profile  | 70mm x 1200mm  | 50mm | RDXD1057                   | RDXD1071               |                       |
| Square Punched Profile | 70mm x 1500mm  | 50mm | RDXD1053                   | RDXD1076               |                       |
| Tile Insert Profile    | 70mm x 1500mm  | 50mm | RDXD1064                   | RDXD1068               |                       |
| Strip Punched Profile  | 70mm x 1500mm  | 50mm | RDXD1058                   | RDXD1072               |                       |
| Tile Insert Profile    | 100mm x 800mm  | 80mm | RDXD1077                   | RDXD1081               | RDXD1096              |
| Strip Punched Profile  | 100mm x 800mm  | 80mm | RDXD1085                   | RDXD1089               |                       |
| Tile Insert Profile    | 100mm x 900mm  | 80mm | RDXD1078                   | RDXD1082               | RDXD1097              |
| Strip Punched Profile  | 100mm x 900mm  | 80mm | RDXD1086                   | RDXD1090               |                       |
| Tile Insert Profile    | 100mm x 1200mm | 80mm | RDXD1079                   | RDXD1083               | RDXD1098              |
| Strip Punched Profile  | 100mm x 1200mm | 80mm | RDXD1087                   | RDXD1091               |                       |
| Tile Insert Profile    | 100mm x 1500mm | 80mm | RDXD1080                   | RDXD1084               |                       |
| Strip Punched Profile  | 100mm x 1500mm | 80mm | RDXD1088                   | RDXD1092               |                       |