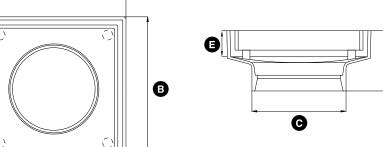

#### **SQUARE FLOOR GRATES**

| PART NO. | ITEM                                   | SIZE (DIAMETER)         | Α     | В     | С     | D    |
|----------|----------------------------------------|-------------------------|-------|-------|-------|------|
| RDXD1022 | Antique Brass Square Floor Grate       | 50mm outlet             | 60mm  | 60mm  | 45mm  | 21mm |
| RDXD1018 | Matte Black Square Floor Grate         | 50mm outlet             | 60mm  | 60mm  | 45mm  | 21mm |
| RDXD1014 | Chrome Plated Brass Square Floor Grate | 50mm outlet             | 60mm  | 60mm  | 45mm  | 21mm |
| RDXD1009 | Matte Black Square Floor Grate         | 80mm outlet             | 85mm  | 85mm  | 75mm  | 21mm |
| RDXD1008 | Chrome Plated Brass Square Floor Grate | 80mm outlet             | 85mm  | 85mm  | 75mm  | 21mm |
| RDXD1023 | Matte Gold Square Floor Grate          | 80mm outlet             | 85mm  | 85mm  | 75mm  | 21mm |
| RDXD1011 | Chrome Plated Brass Square Floor Grate | 80mm outlet long collar | 88mm  | 88mm  | 75mm  | 49mm |
| RDXD1016 | Matte Black Square Floor Grate         | 80mm outlet long collar | 88mm  | 88mm  | 75mm  | 49mm |
| RDXD1017 | Matte Black Square Floor Grate         | 100mm outlet            | 110mm | 110mm | 100mm | 21mm |
| RDXD1012 | Chrome Plated Brass Square Floor Grate | 100mm outlet            | 110mm | 110mm | 100mm | 21mm |
| RDXD1024 | Matte Gold Square Floor Grate          | 100mm outlet            | 110mm | 110mm | 100mm | 21mm |