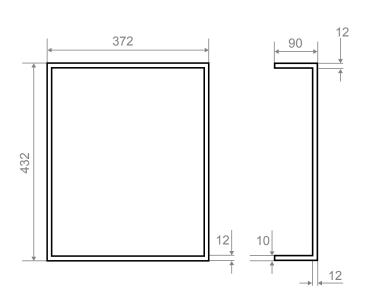

#### **NICHE BOX**

| RD600   | Niche Box | 332 x 372 x 90mm | 1 |
|---------|-----------|------------------|---|
| RD600pk | Niche Box | 332 x 372 x 90mm | 3 |

| RD601   | Niche Box | 432 x 372 x 90mm | 1 |
|---------|-----------|------------------|---|
| RD601pk | Niche Box | 432 x 372 x 90mm | 3 |