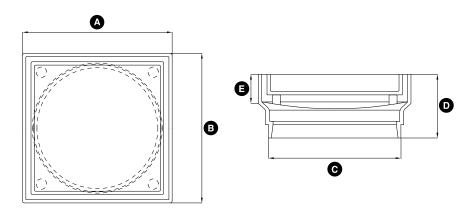

#### **SQUARE FLOOR GRATES**

| PART NO. | ITEM                                   | SIZE (DIAMETER)         | Α     | В     | С     | D    |
|----------|----------------------------------------|-------------------------|-------|-------|-------|------|
| RDXD1022 | Antique Brass Square Floor Grate       | 50mm outlet             | 60mm  | 60mm  | 45mm  | 21mm |
| RDXD1018 | Matte Black Square Floor Grate         | 50mm outlet             | 60mm  | 60mm  | 45mm  | 21mm |
| RDXD1014 | Chrome Plated Brass Square Floor Grate | 50mm outlet             | 60mm  | 60mm  | 45mm  | 21mm |
| RDXD1009 | Matte Black Square Floor Grate         | 80mm outlet             | 85mm  | 85mm  | 75mm  | 21mm |
| RDXD1008 | Chrome Plated Brass Square Floor Grate | 80mm outlet             | 85mm  | 85mm  | 75mm  | 21mm |
| RDXD1023 | Matte Gold Square Floor Grate          | 80mm outlet             | 85mm  | 85mm  | 75mm  | 21mm |
| RDXD1011 | Chrome Plated Brass Square Floor Grate | 80mm outlet long collar | 88mm  | 88mm  | 75mm  | 49mm |
| RDXD1016 | Matte Black Square Floor Grate         | 80mm outlet long collar | 88mm  | 88mm  | 75mm  | 49mm |
| RDXD1017 | Matte Black Square Floor Grate         | 100mm outlet            | 110mm | 110mm | 100mm | 21mm |
| RDXD1012 | Chrome Plated Brass Square Floor Grate | 100mm outlet            | 110mm | 110mm | 100mm | 21mm |
| RDXD1024 | Matte Gold Square Floor Grate          | 100mm outlet            | 110mm | 110mm | 100mm | 21mm |

#### **TILE INSERT DRAIN: 100MM**

| PART NO. | ITEM                                  | SIZE (DIAMETER) | Α     | В     | С    | D    | E    |
|----------|---------------------------------------|-----------------|-------|-------|------|------|------|
| RDXT994  | Antique Brass Tile Insert Drain       | 100mm outlet    | 115mm | 115mm | 95mm | 48mm | 20mm |
| RDXT992  | Matte Black Tile Insert Drain         | 100mm outlet    | 115mm | 115mm | 95mm | 48mm | 20mm |
| RDXT988  | Chrome Plated Brass Tile Insert Drain | 100mm outlet    | 115mm | 115mm | 95mm | 48mm | 20mm |
| RDXT999  | Matte Gold Tile Insert Drain          | 100mm outlet    | 115mm | 115mm | 95mm | 48mm | 20mm |

#### **TILE INSERT DRAIN: 80MM**

| PART NO. | ITEM                                  | SIZE (DIAMETER) | Α     | В     | С    | D    | E    |
|----------|---------------------------------------|-----------------|-------|-------|------|------|------|
| RDXT995  | Antique Brass Tile Insert Drain       | 80mm outlet     | 100mm | 100mm | 75mm | 44mm | 19mm |
| RDXT993  | Matte Black Tile Insert Drain         | 80mm outlet     | 100mm | 100mm | 75mm | 44mm | 19mm |
| RDXT989  | Chrome Plated Brass Tile Insert Drain | 80mm outlet     | 100mm | 100mm | 75mm | 44mm | 19mm |
| RDXT998  | Matte Gold Tile Insert Drain          | 80mm outlet     | 100mm | 100mm | 75mm | 44mm | 19mm |
|          |                                       |                 |       |       |      |      |      |

#### **TILE INSERT DRAIN: 50MM**

| PART NO. | ITEM                                  | SIZE (DIAMETER) | Α     | В     | С    | D    | E    |
|----------|---------------------------------------|-----------------|-------|-------|------|------|------|
| RDXT996  | Antique Brass Tile Insert Drain       | 50mm outlet     | 100mm | 100mm | 45mm | 44mm | 19mm |
| RDXT997  | Matte Black Tile Insert Drain         | 50mm outlet     | 100mm | 100mm | 45mm | 44mm | 19mm |
| RDXT979  | Chrome Plated Brass Tile Insert Drain | 50mm outlet     | 100mm | 100mm | 45mm | 44mm | 19mm |