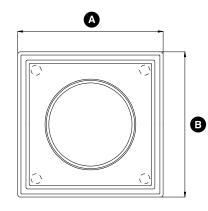

#### **SQUARE FLOOR GRATES**

| PART NO. | ITEM                                   | SIZE (DIAMETER)         | Α     | В     | С     | D    |
|----------|----------------------------------------|-------------------------|-------|-------|-------|------|
| RDXD1022 | Antique Brass Square Floor Grate       | 50mm outlet             | 60mm  | 60mm  | 45mm  | 21mm |
| RDXD1018 | Matte Black Square Floor Grate         | 50mm outlet             | 60mm  | 60mm  | 45mm  | 21mm |
| RDXD1014 | Chrome Plated Brass Square Floor Grate | 50mm outlet             | 60mm  | 60mm  | 45mm  | 21mm |
| RDXD1009 | Matte Black Square Floor Grate         | 80mm outlet             | 85mm  | 85mm  | 75mm  | 21mm |
| RDXD1008 | Chrome Plated Brass Square Floor Grate | 80mm outlet             | 85mm  | 85mm  | 75mm  | 21mm |
| RDXD1023 | Matte Gold Square Floor Grate          | 80mm outlet             | 85mm  | 85mm  | 75mm  | 21mm |
| RDXD1011 | Chrome Plated Brass Square Floor Grate | 80mm outlet long collar | 88mm  | 88mm  | 75mm  | 49mm |
| RDXD1016 | Matte Black Square Floor Grate         | 80mm outlet long collar | 88mm  | 88mm  | 75mm  | 49mm |
| RDXD1017 | Matte Black Square Floor Grate         | 100mm outlet            | 110mm | 110mm | 100mm | 21mm |
| RDXD1012 | Chrome Plated Brass Square Floor Grate | 100mm outlet            | 110mm | 110mm | 100mm | 21mm |
| RDXD1024 | Matte Gold Square Floor Grate          | 100mm outlet            | 110mm | 110mm | 100mm | 21mm |