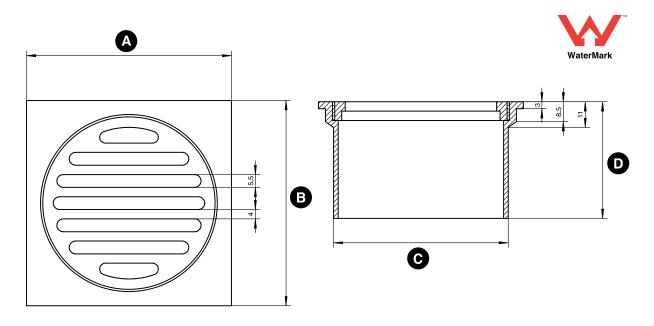

#### **SQUARE FLOOR GRATES**

| PART NO. | ITEM                                   | SIZE (DIAMETER)         | Α     | В     | С     | D    |
|----------|----------------------------------------|-------------------------|-------|-------|-------|------|
| RDXD1022 | Antique Brass Square Floor Grate       | 50mm outlet             | 60mm  | 60mm  | 45mm  | 21mm |
| RDXD1018 | Matte Black Square Floor Grate         | 50mm outlet             | 60mm  | 60mm  | 45mm  | 21mm |
| RDXD1014 | Chrome Plated Brass Square Floor Grate | 50mm outlet             | 60mm  | 60mm  | 45mm  | 21mm |
| RDXD1009 | Matte Black Square Floor Grate         | 80mm outlet             | 85mm  | 85mm  | 75mm  | 21mm |
| RDXD1008 | Chrome Plated Brass Square Floor Grate | 80mm outlet             | 85mm  | 85mm  | 75mm  | 21mm |
| RDXD1023 | Matte Gold Square Floor Grate          | 80mm outlet             | 85mm  | 85mm  | 75mm  | 21mm |
| RDXD1011 | Chrome Plated Brass Square Floor Grate | 80mm outlet long collar | 88mm  | 88mm  | 75mm  | 49mm |
| RDXD1016 | Matte Black Square Floor Grate         | 80mm outlet long collar | 88mm  | 88mm  | 75mm  | 49mm |
| RDXD1017 | Matte Black Square Floor Grate         | 100mm outlet            | 110mm | 110mm | 100mm | 21mm |
| RDXD1012 | Chrome Plated Brass Square Floor Grate | 100mm outlet            | 110mm | 110mm | 100mm | 21mm |
| RDXD1024 | Matte Gold Square Floor Grate          | 100mm outlet            | 110mm | 110mm | 100mm | 21mm |