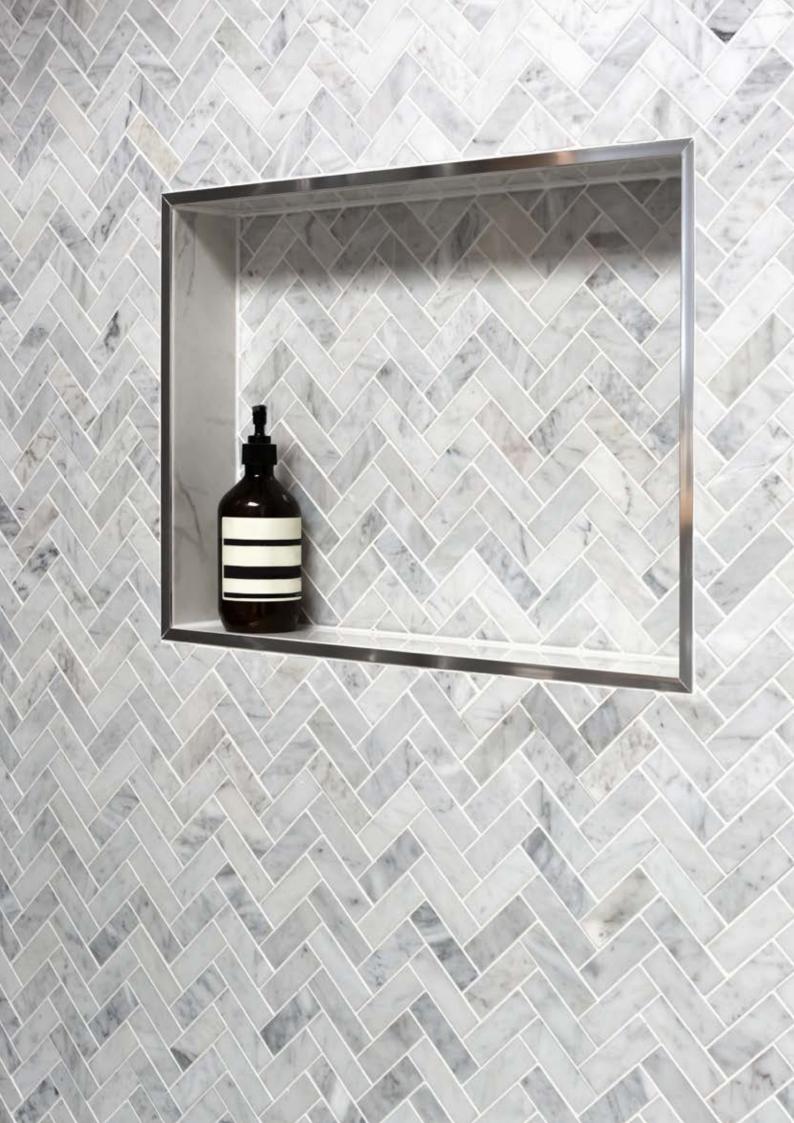

### **NICHE BOX**

#### **NICHE BOX**

| RD600   | Niche Box | 332 x 372 x 90mm | 1 |
|---------|-----------|------------------|---|
| RD600pk | Niche Box | 332 x 372 x 90mm | 3 |

| RD601   | Niche Box | 432 x 372 x 90mm | 1 |
|---------|-----------|------------------|---|
| RD601pk | Niche Box | 432 x 372 x 90mm | 3 |

### **NICHE BOX**

| RD602   | Niche Box (Comes with Shelf) | 632 x 332 x 90mm | 1 |
|---------|------------------------------|------------------|---|
| RD602pk | Niche Box (Comes with Shelf) | 632 x 332 x 90mm | 3 |