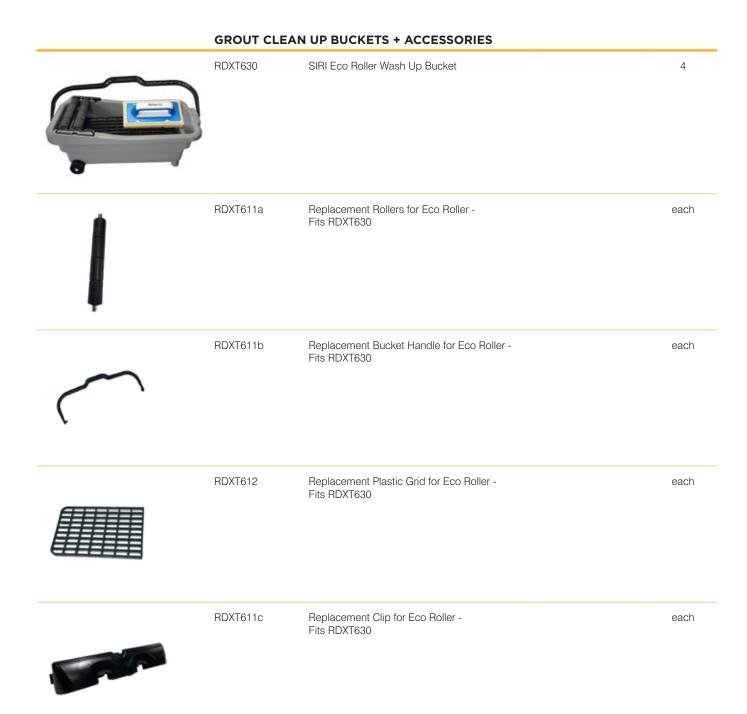

RDXT617 SIRI White Velcro Base Plate
Combines with RDXT609 SIRI handle and
RDXT618 white rinse pad and RDXT619 green
clean up pad.

each