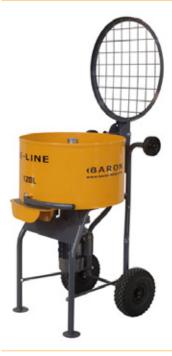

#### **MIXERS**

RDXM50030 Baron E120L Forced Action Mixer Made in Denmark 2kW Fabrika motor Fits through standard doorway each

| RDXM50421 | Mixer Head (no paddles) | each |
|-----------|-------------------------|------|
| RDXM50443 | Mixing Paddles Set - 3  | each |