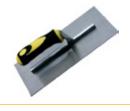

|   | PART NO.                      | DESCRIPTION                                                         | SIZE               | PACK<br>QTY    |
|---|-------------------------------|---------------------------------------------------------------------|--------------------|----------------|
|   | RDXT217                       | Swan Neck Gauging Trowel                                            | 180mm              | 12             |
|   | RDXT219a                      | Splash Trowel                                                       | 160mm              | 12             |
| 9 | RDXT223<br>RDXT224            | Paint Scraper Paint Scraper                                         | 50mm<br>100mm      | 12<br>12       |
|   | RDXT225<br>RDXT226<br>RDXT227 | Notched Paint Scraper  Notched Paint Scraper  Notched Paint Scraper | 6mm<br>8mm<br>10mm | 12<br>12<br>12 |
|   | RDXT404                       | Pro Tile 'GT' Nipper                                                |                    | 12             |
|   | RDXT406                       | Curved Tradesman Nipper                                             |                    | 12             |