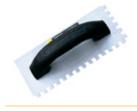

| RDXT212  | Stainless Steel Square Notched Maxi Grip Trowel               | 4mm  | 12 |
|----------|---------------------------------------------------------------|------|----|
| RDXT213  | Stainless Steel Square Notched Maxi Grip Trowel               | 6mm  | 12 |
| RDXT214  | Stainless Steel Square Notched Maxi Grip Trowel               | 8mm  | 12 |
| RDXT215  | Stainless Steel Square Notched Maxi Grip Trowel               | 10mm | 12 |
| RDXT216  | Stainless Steel Square Notched Maxi Grip Trowel               | 12mm | 12 |
| RDXT216a | Stainless Steel Square Notched Maxi Grip Trowel               | 15mm | 12 |
| RDXT240  | Stainless Steel Square Notched Maxi Grip Trowel 400 x 115     | 10mm | 12 |
| RDXT241  | Stainless Steel Square Notched Maxi Grip Trowel 400 x 115     | 12mm | 12 |
| RDXT242  | Stainless Steel Square Notched Maxi Grip<br>Trowel- 400 x 115 | 15mm | 12 |