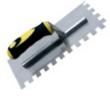

#### **TILING TOOLS**

RDXT200

| RDXT201 | Square Notched Plastic Adhesive Spreader | 6mm  | 200 |
|---------|------------------------------------------|------|-----|
| RDXT202 | Square Notched Plastic Adhesive Spreader | 8mm  | 200 |
| RDXT203 | Square Notched Plastic Adhesive Spreader | 10mm | 200 |
| RDXT204 | Square Notched Plastic Adhesive Spreader | 12mm | 200 |
| RDXT206 | Square Notched Handy Man Adhesive Trowel | 4mm  | 12  |
| RDXT207 | Square Notched Handy Man Adhesive Trowel | 6mm  | 12  |
| RDXT208 | Square Notched Handy Man Adhesive Trowel | 8mm  | 12  |
| RDXT209 | Square Notched Handy Man Adhesive Trowel | 10mm | 12  |
| RDXT210 | Square Notched Handy Man Adhesive Trowel | 12mm | 12  |